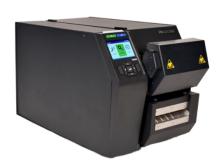

T8000 ODV1D

**T8000 ODV2D with Cutter** 

T6000e ODV1D

**T8000 ODV2D With Protective Cover** 