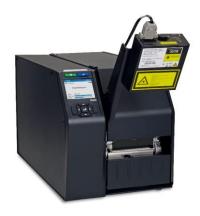

T8000 ODV1D

**T8000 ODV2D with Cutter** 

T6000e ODV1D

**T8000 ODV2D With Protective Cover** 